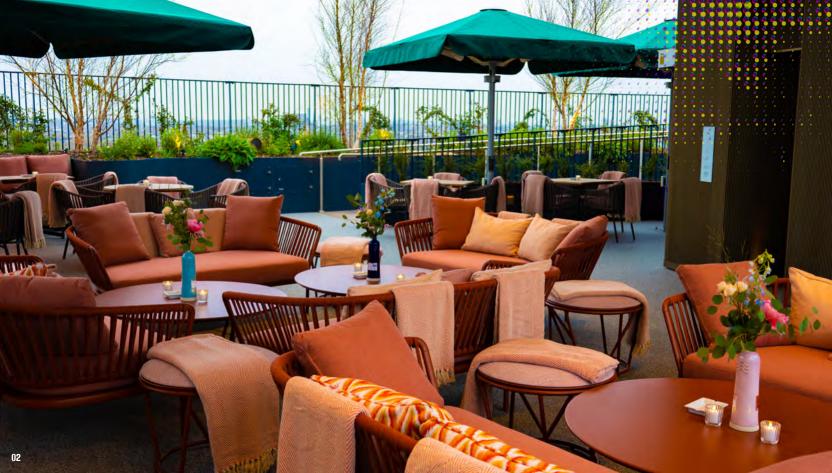

Or choose our 3 ground-floor spaces that can be hired individually or opened out into one large event space, perfect for festive parties for up to 250 guests.