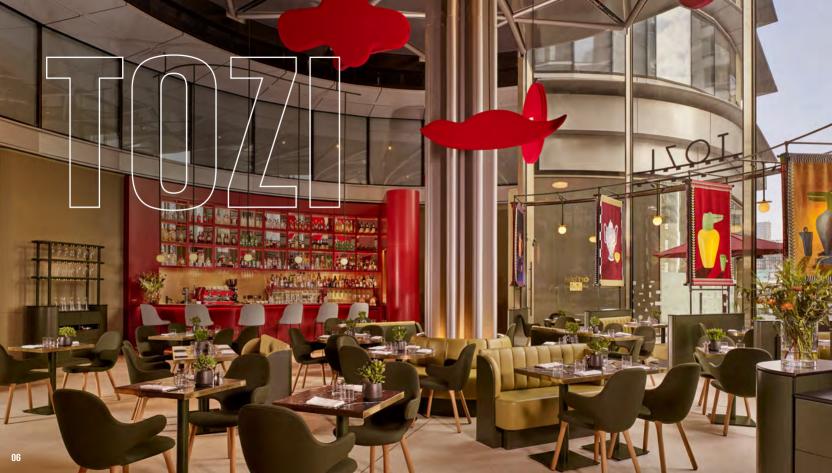

### **TOZI COUNTER**

Our latest addition, and perfect for intimate events and gatherings, TOZI Counter is a deli, wine and cicchetti bar, reminiscent of the aperitivo bars found along the winding streets of Italy's picturesque towns.

Available for private hire and social events over the festive season for up to 50 standing, and 20 seated