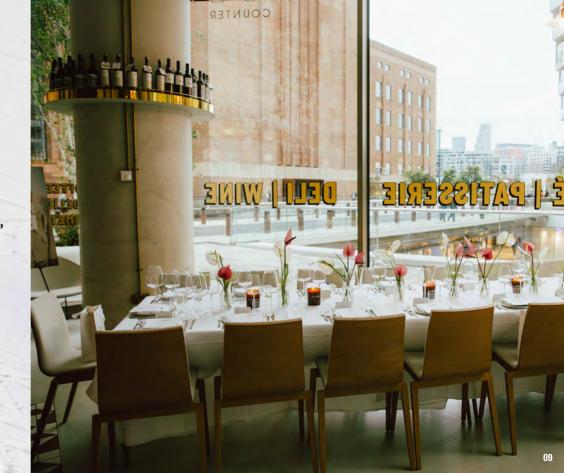

### **TOZI COUNTER**

Our latest addition, and perfect for intimate events and gatherings, TOZI Counter is a deli, wine and cicchetti bar, reminiscent of the aperitivo bars found along the winding streets of Italy's picturesque towns.

Available for private hire and social events over the festive season for up to 50 standing, and 20 seated