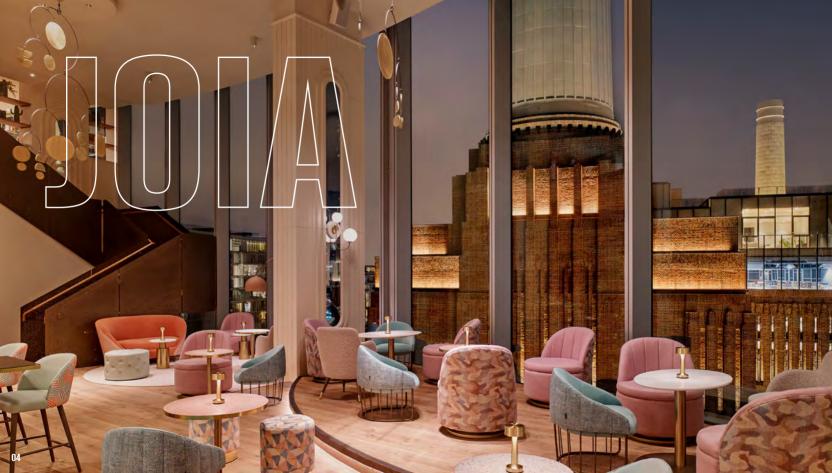

### **CELEBRATE IN A UNIQUE SETTING**

Set over two floors, JOIA Restaurant & Bar really is unlike any other venue out there. It's a total standout space, with floor-to-ceiling windows looking out onto the famous Power Station chimneys, and a carefully curated menu of Iberian plates by our two-Michelin-star concept chef, Henrique Sá Pessoa.

Let us help you create your perfect festive event, with DJ's, personalised menus, bespoke cocktail packages, entertainment and more.

JOIA is available for exclusive use for up to 326 guests, or private areas for smaller events, including our Chef's table giving front row seats to the open kitchen.