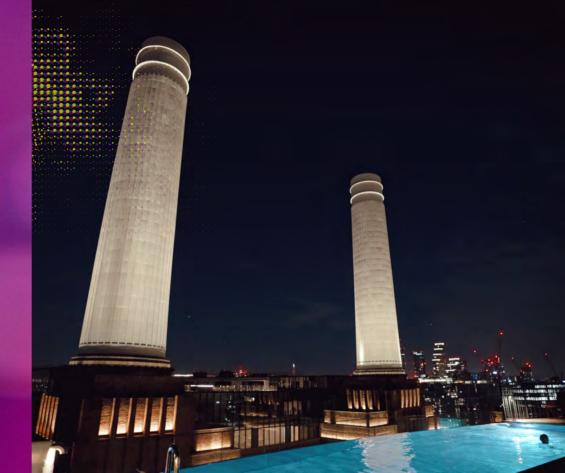

### NYE AT ART'OTEL

Seeing in 2025 in one of the most talked about venues this year is a MUST!

Join us for a night to remember in JOIA, with live entertainment, headline DJ's, food that's as mouthwatering as it is Insta-worthy, and a drinks menu to get the party started.

Dinner? Just party and drinks? Rooftop access for the main event? Check out our different options for the night...

artotellondonbattersea.com/get-festive