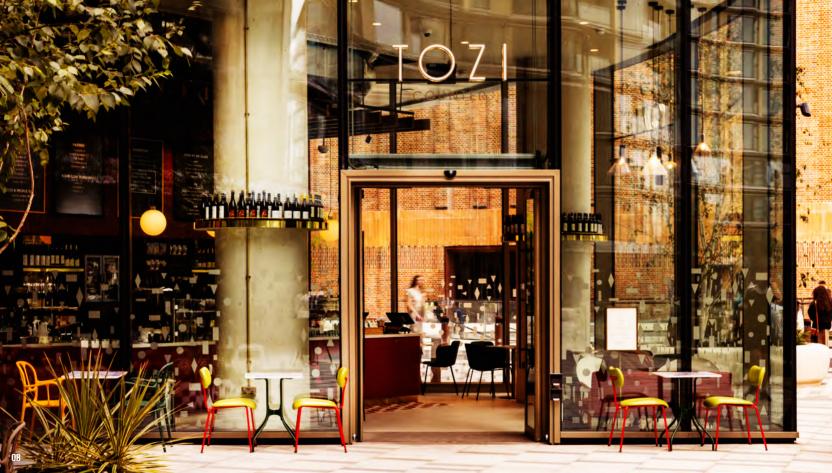

### **TOZI COUNTER**

Our latest addition, and perfect for intimate events and gatherings, TOZI Counter is a deli, wine and cicchetti bar, reminiscent of the aperitivo bars found along the winding streets of Italy's picturesque towns.

Available for private hire and social events over the festive season for up to 50 standing, and 20 seated