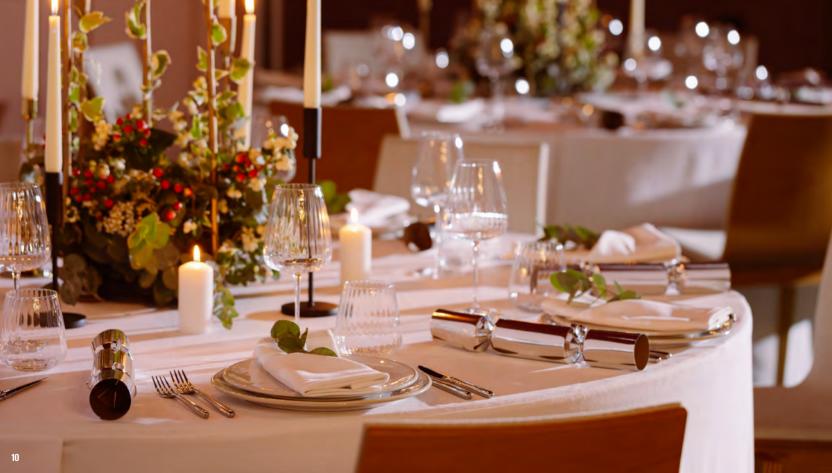

### **PRIVATE EVENTS**

For parties, dinners, and events for up to 250 guests, art'otel London Battersea Power Station offers 6 Creative Rooms that can be adapted and personalised to suit any occasion.

Our individual rooms overlooking TOZI Grand Cafe and art gallery feature unique art curated by Signature Artist Jaime Hayon, and offer an intimate private dining experience for up to 12 guests.

Or choose our 3 ground-floor spaces that can be hired individually or opened out into one large event space, perfect for festive parties for up to 250 guests.

#### Packages from £60 per person

|                                             |                      | Ä              |        |           |
|---------------------------------------------|----------------------|----------------|--------|-----------|
| LOWER GROUND FLOOR                          | DIMENSIONS (Metres)  | M <sup>2</sup> | DINNER | RECEPTION |
| CREATIVE ROOM 1                             | 3.86 x 7.68 x 3.55   | 30             | 24     | 30        |
| CREATIVE ROOM 2                             | 4.90 x 11.33 x 3.55  | 55             | 36     | 55        |
| CREATIVE ROOM 3                             | 4.55 x 7.69 x 3.55   | 34             | 24     | 35        |
| CREATIVE ROOMS 1 & 2                        | 8.76 x 19.01 x 3.55  | 85             | 60     | 85        |
| CREATIVE ROOMS 2 & 3                        | 9.45 x 19.02 x 3.55  | 89             | 60     | 90        |
| CREATIVE ROOMS 1, 2 & 3                     | 13.31 x 26.07 x 3.55 | 119            | 84     | 120       |
| CREATIVE ROOMS 1, 2 & 3 inc. breakout space | 21.31 x 38.00 x 3.55 | 200            | 144    | 250       |
| FIRST FLOOR                                 | DIMENSIONS (Metres)  | M <sup>2</sup> | DINNER | RECEPTION |
| CREATIVE ROOM 4                             | 3.55 x 4.81 x 2.31   | 16             | 8      | -         |
| CREATIVE ROOM 5                             | 3.00 x 3.00 x 2.31   | 9              | 4      |           |
| CREATIVE ROOM 6                             | 5.54 x 4.11 x 2.31   | 26             | 12     |           |