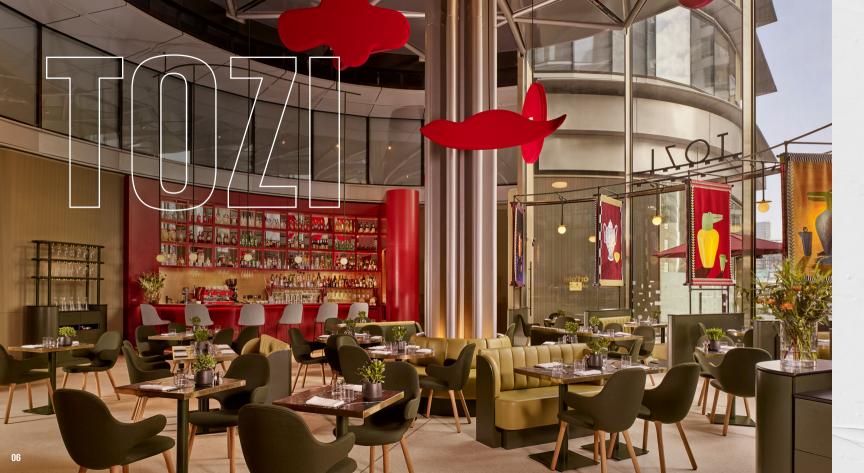

# TOZI PIZZERIA & CICCHETTI BAR

TOZI Pizzeria & Cicchetti Bar is our all-day dining venue and art gallery, designed by Signature Artist Jaime Hayon, it offers an Italian twist on Europe's famous grand cafes. Dine in style on a selection of Venetian cicchetti, fresh seasonal dishes and an incredible drinks list to match.

#### **TOZI COUNTER**

Our latest addition, and perfect for intimate events and gatherings, TOZI Counter is a deli, wine and cicchetti bar, reminiscent of the aperitivo bars found along the winding streets of Italy's picturesque towns.