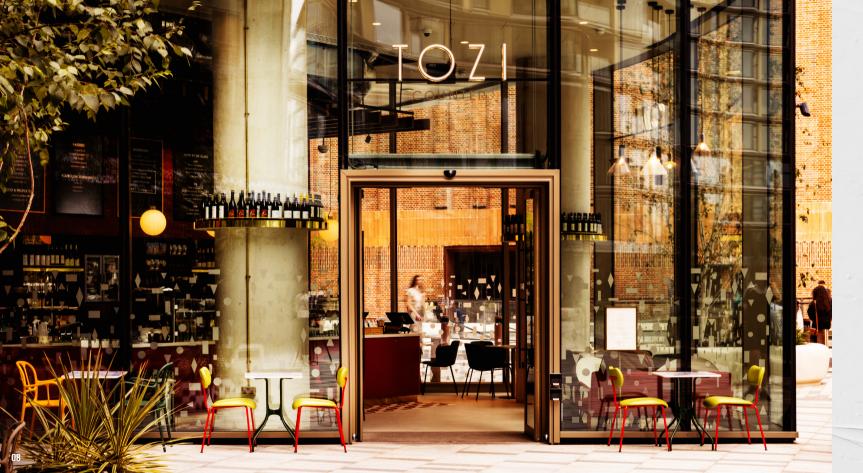

# TOZI PIZZERIA & CICCHETTI BAR

TOZI Pizzeria & Cicchetti Bar is our all-day dining venue and art gallery, designed by Signature Artist Jaime Hayon, it offers an Italian twist on Europe's famous grand cafes. Dine in style on a selection of Venetian cicchetti, fresh seasonal dishes and an incredible drinks list to match.