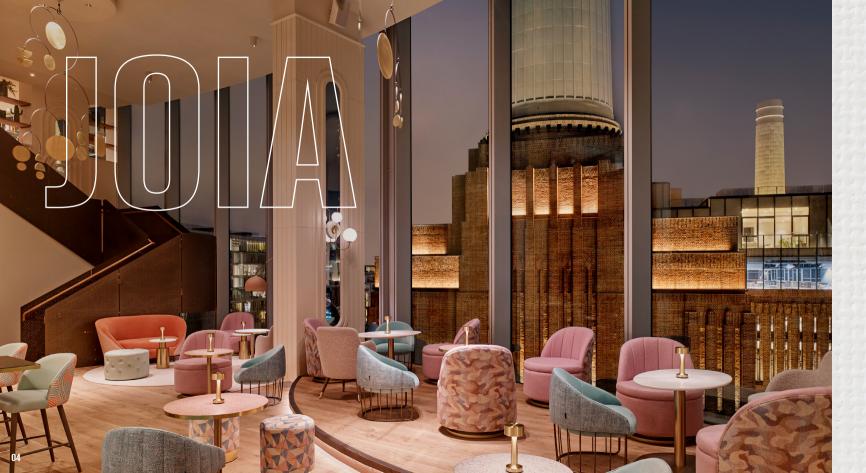

### **CELEBRATE IN A UNIQUE SETTING**

Set over two floors, JOIA Restaurant & Bar really is unlike any other venue out there. It's a total standout space, with floor-to-ceiling windows looking out onto the famous Power Station chimneys, and a carefully curated menu of Iberian plates by our two-Michelin-star concept chef, Henrique Sá Pessoa.

Let us help you create your perfect festive event, with DJ's, personalised menus, bespoke cocktail packages, entertainment and more.

JOIA is available for exclusive use for up to 450 guests across both floors standing, or private areas for smaller events, including our Chef's table giving front row seats to the open kitchen.