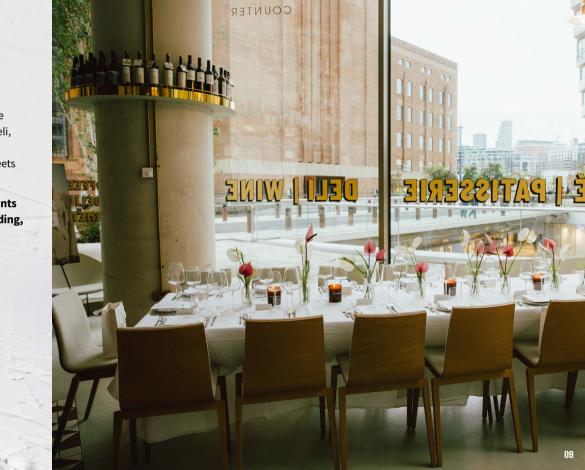

#### **TOZI COUNTER**

Our latest addition, and perfect for intimate events and gatherings, TOZI Counter is a deli, wine and cicchetti bar, reminiscent of the aperitivo bars found along the winding streets of Italy's picturesque towns.

Available for private hire and social events over the festive season for up to 50 standing, and 20 seated