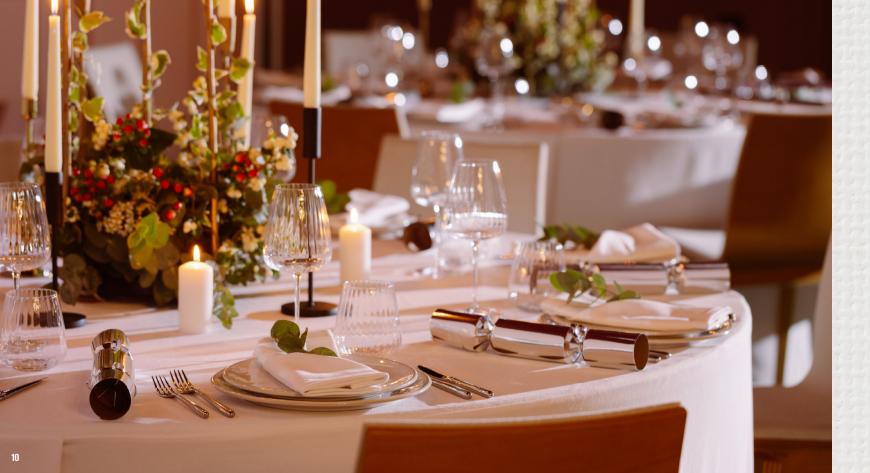

#### **PRIVATE EVENTS**

For parties, dinners, and events for up to 250 guests, art'otel London Battersea Power Station offers 6 Creative Rooms that can be adapted and personalised to suit any occasion.

Or choose our 3 ground-floor spaces that can be hired individually or opened out into one large event space, perfect for festive parties for up to 250 guests.

Packages from £60 per person

| LOWER GROUND FLOOR                          | DIMENSIONS (Metres)  | M <sup>2</sup> | DINNER | RECEPTION |
|---------------------------------------------|----------------------|----------------|--------|-----------|
| CREATIVE ROOM 1                             | 3.86 x 7.68 x 3.55   | 30             | 20     | 40        |
| CREATIVE ROOM 2                             | 4.90 x 11.33 x 3.55  | 55             | 30     | 65        |
| CREATIVE ROOM 3                             | 4.55 x 7.69 x 3.55   | 34             | 20     | 45        |
| CREATIVE ROOMS 1 & 2                        | 8.76 x 19.01 x 3.55  | 85             | 60     | 100       |
| CREATIVE ROOMS 2 & 3                        | 9.45 x 19.02 x 3.55  | 89             | 60     | 110       |
| CREATIVE ROOMS 1, 2 & 3                     | 13.31 x 26.07 x 3.55 | 119            | 90     | 150       |
| CREATIVE ROOMS 1, 2 & 3 inc. breakout space | 21.31 x 38.00 x 3.55 | 200            | 120    | 250       |