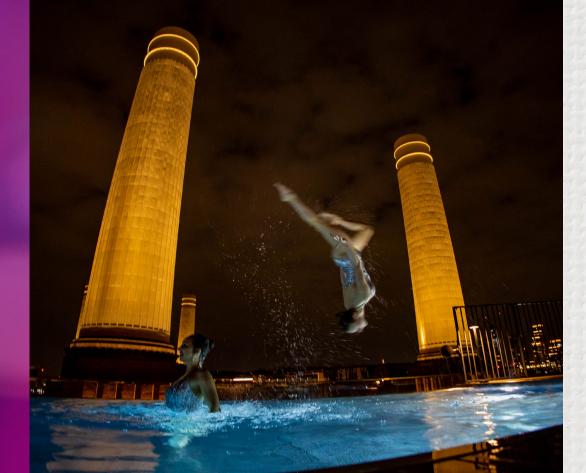

## NYE AT ART'OTEL

Seeing in 2026 in one of the most talked about venues this year is a MUST!

Join us for a night to remember in JOIA, with live entertainment, headline DJ's, food that's as mouthwatering as it is Insta-worthy, and a drinks menu to get the party started.

Dinner? Just party and drinks? Rooftop access for the main event? Check out our different options for the night...

artotellondonbattersea.com/get-festive